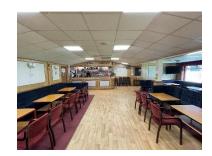

## BRETFORTON COMMUNITY SOCIAL CLUB BASIC ROOM HIRE CHARGES, T & C's

Hirer to agree terms and conditions as follows: -

- Price £20 per hour (negotiable according to timing and type event)
- Additional use of kitchen & facilities (one off charge £30)
- Fee for room hire to be paid in advance unless otherwise agreed with club secretary.
- Only drinks purchased from club to be consumed on the premises.
  Club will endeavour to make available any reasonable request for products not currently on stock
- Hirer must be aware that club members cannot be denied admittance to club at any time
- Hirer to provide club secretary with full guest list prior to function
- Hirer to provide start and finish time required
- Hirer to be responsible for behaviour of guests
- Hirer responsible for any cost incurred for damage to club property during the function
- Hirer to leave club in clean & tidy condition
- Hirer may provide own entertainment