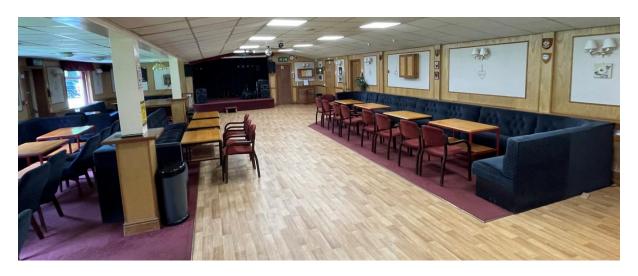

## BRETFORTON COMMUNITY SOCIAL CLUB BASIC ROOM HIRE CHARGES, T & C's

Hirer to agree terms and conditions as follows: -

- Price £20 per hour (negotiable according to timing and type event)
- Additional use of kitchen & facilities (one off charge £30)
- Fee for room hire to be paid in advance unless otherwise agreed with club secretary.
- Only drinks purchased from club to be consumed on the premises.
  Club will endeavour to make available any reasonable request for products not currently on stock
- Hirer must be aware that club members cannot be denied admittance to club at any time
- Hirer to provide club secretary with full guest list prior to function
- Hirer to provide start and finish time required
- Hirer to be responsible for behaviour of guests
- Hirer responsible for any cost incurred for damage to club property during the function
- Hirer to leave club in clean & tidy condition
- Hirer may provide own entertainment