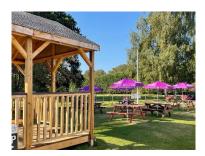

## BRETFORTON COMMUNITY SOCIAL CLUB BASIC ROOM HIRE CHARGES, T & C's

Hirer to agree terms and conditions as follows: -

- Price £20 per hour (negotiable according to timing and type event)
- Additional use of kitchen & facilities (one off charge £30)
- Fee for room hire to be paid in advance unless otherwise agreed with club secretary.
- Only drinks purchased from club to be consumed on the premises.
  Club will endeavour to make available any reasonable request for products not currently on stock
- Hirer must be aware that club members cannot be denied admittance to club at any time
- Hirer to provide club secretary with full guest list prior to function
- Hirer to provide start and finish time required
- Hirer to be responsible for behaviour of guests
- Hirer responsible for any cost incurred for damage to club property during the function
- Hirer to leave club in clean & tidy condition
- Hirer may provide own entertainment